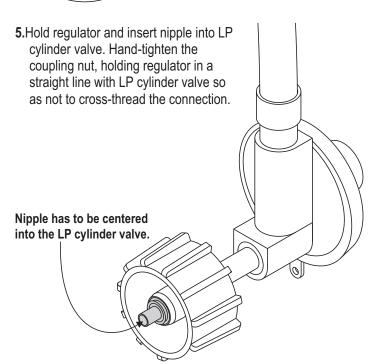

#### Connecting Regulator to the LP Cylinder

- **1.**LP cylinder must be properly secured onto grill. (Refer to assembly section.)
- 2. Turn all control knobs to the OFF position.
- **3.**Turn LP cylinder OFF by turning hand-wheel clockwise to a **full stop**.
- **4.**Remove the protective cap from LP cylinder valve. Always use cap and strap supplied with valve.

Do not use a POL transport plug (plastic part with external threads)! It will defeat the safety feature of the valve.

6. Turn the coupling nut clockwise and tighten to a full stop. The regulator will seal on the back-check feature in the LP cylinder valve, resulting in some resistance. An additional one-half to three-quarters turn is required to complete the connection. Tighten by hand only – do not use tools.